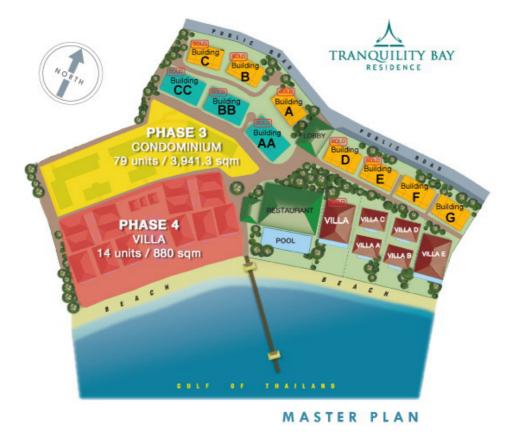

### <u>Project Proposed Selling Price 450 Million Thai Baht</u> <u>Property inclusive of following details;</u>

- 1. Total land area is 28,000 Square meter (or 17.5 Rai) on ocean side with 24 meters sloping down from road level to private beach in Bang Boa Bay.
- 2. Residential facilities that have been developed include:
  - a. 3 floor Seaview Lobby
  - b. 120 seat Beachfront Restaurant
  - c. 30 meter Beachfront Infinity Edge Swimming Pool
  - d. 316 meter Private Pier
  - e. 230 meter Private Beach
- 3. Phase 3 Beachfront land with area of 12,000sqm ready to be developed into Condominiums and beachfront Villas or a Hotel.

### Plans for Phase 3 and Phase 4 Developments

 Option 1: To be developed as "Luxury Beachfront Hotel" with Pool villas, Spa and Restaurant.

• Option 2: To be developed "Residential Condominiums and Villas" for sales, comprises of 79 condominium unit and 14 pool villas with total sales value 561,950,000 Thai Baht.

#### Condominium Price Phase 3

| Туре                | Total Units | Price/Unit  |
|---------------------|-------------|-------------|
| One Bedroom 30 Sqm. | 61          | 4,350,000   |
| Two Bedroom 60 Sqm. | 18          | 8,700,000   |
| Total               | 79          | 421,950,000 |

#### Pool Villa Price Phase 4

| Type                           | Total Units | Price/Unit  |
|--------------------------------|-------------|-------------|
| One Bedroom Pool Villa 44 Sqm. | 8           | 7,000,000   |
| Two Bedroom Pool Villa 88 Sqm. | 6           | 14,000,000  |
| Total                          | 14          | 140,000,000 |