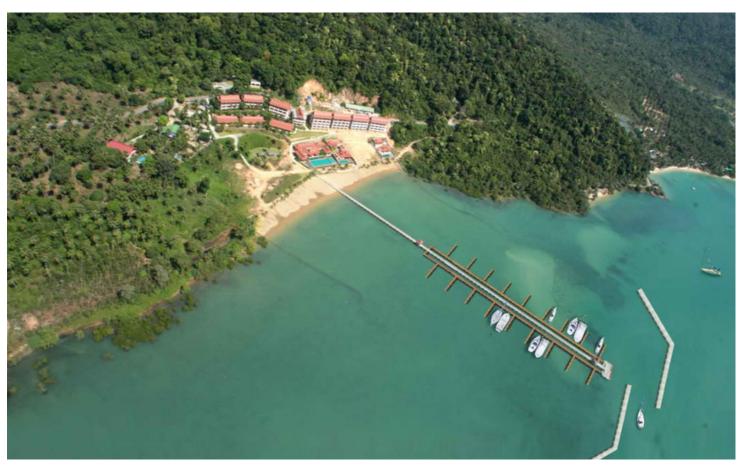

### <u>Project Proposed Selling Price 450 Million Thai Baht</u> <u>Property inclusive of following details;</u>

- 1. Total land area is 28,000 Square meter (or 17.5 Rai) on ocean side with 24 meters sloping down from road level to private beach in Bang Boa Bay.
- 2. Residential facilities that have been developed include:
  - a. 3 floor Seaview Lobby
  - b. 120 seat Beachfront Restaurant
  - c. 30 meter Beachfront Infinity Edge Swimming Pool
  - d. 316 meter Private Pier
  - e. 230 meter Private Beach
- 3. Phase 3 Beachfront land with area of 12,000sqm ready to be developed into Condominiums and beachfront Villas or a Hotel.

## **Future Marina Plan**