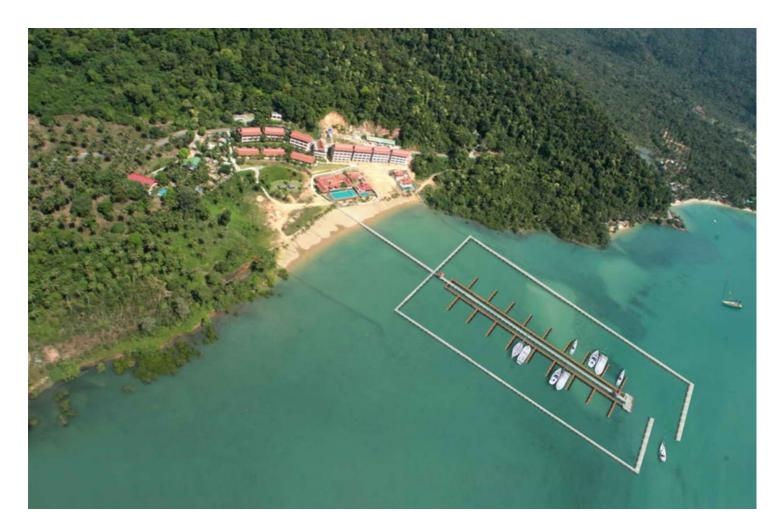

ominiums and Villas" for sales, comprises of 79 condominium unit and 14 pool villas with total sales value 561,950,000 Thai Baht.



#### Condominium Price Phase 3

| Туре                | Total Units | Price/Unit  |
|---------------------|-------------|-------------|
| One Bedroom 30 Sqm. | 61          | 4,350,000   |
| Two Bedroom 60 Sqm. | 18          | 8,700,000   |
| Total               | 79          | 421,950,000 |

#### Pool Villa Price Phase 4

| Type                           | Total Units | Price/Unit  |
|--------------------------------|-------------|-------------|
| One Bedroom Pool Villa 44 Sqm. | 8           | 7,000,000   |
| Two Bedroom Pool Villa 88 Sqm. | 6           | 14,000,000  |
| Total                          | 14          | 140,000,000 |

## **Future Marina Plan**