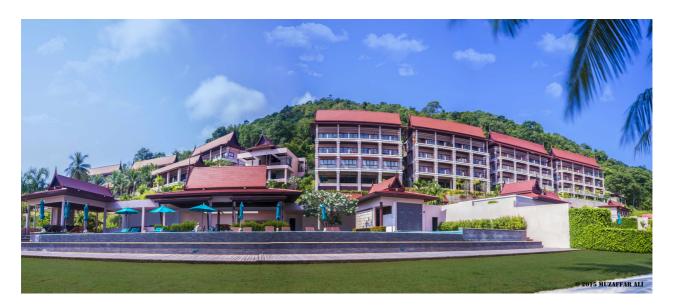

### <u>Project Proposed Selling Price 450 Million Thai Baht</u> <u>Property inclusive of following details;</u>

- 1. Total land area is 28,000 Square meter (or 17.5 Rai) on ocean side with 24 meters sloping down from road level to private beach in Bang Boa Bay.
- 2. Residential facilities that have been developed include:
  - a. 3 floor Seaview Lobby
  - b. 120 seat Beachfront Restaurant
  - c. 30 meter Beachfront Infinity Edge Swimming Pool
  - d. 316 meter Private Pier
  - e. 230 meter Private Beach
- 3. Phase 3 Beachfront land with area of 12,000sqm ready to be developed into Condominiums and beachfront Villas or a Hotel.