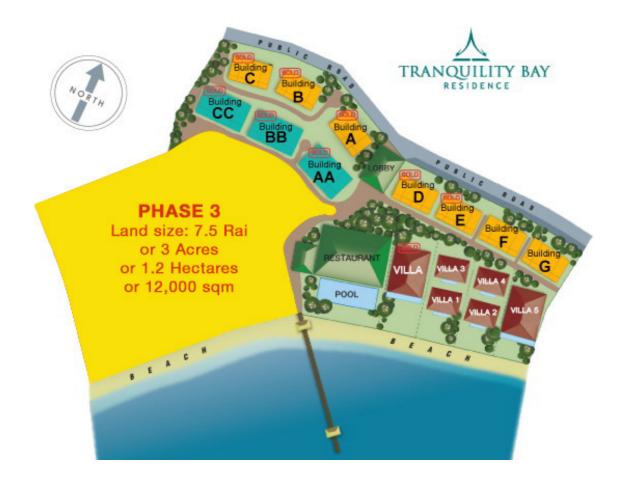

### <u>Project Proposed Selling Price 450 Million Thai Baht</u> <u>Property inclusive of following details;</u>

- 1. Total land area is 28,000 Square meter (or 17.5 Rai) on ocean side with 24 meters sloping down from road level to private beach in Bang Boa Bay.
- 2. Residential facilities that have been developed include:
  - a. 3 floor Seaview Lobby
  - b. 120 seat Beachfront Restaurant
  - c. 30 meter Beachfront Infinity Edge Swimming Pool
  - d. 316 meter Private Pier
  - e. 230 meter Private Beach
- 3. Phase 3 Beachfront land with area of 12,000sqm ready to be developed into Condominiums and beachfront Villas or a Hotel.

### Plans for Phase 3 and Phase 4 Developments

 Option 1: To be developed as "Luxury Beachfront Hotel" with Pool villas, Spa and Restaurant.

• Option 2: To be developed "Residential Condominiums and Villas" for sales, comprises of 79 condominium unit and 14 pool villas with total sales value 561,950,000 Thai Baht.