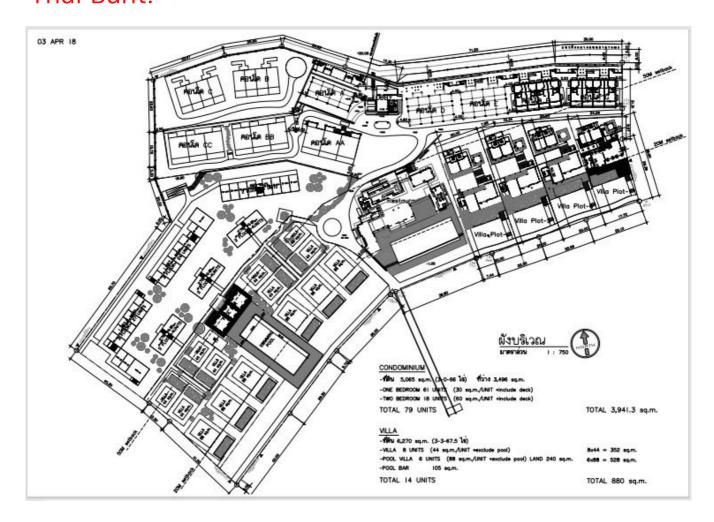

### Plans for Phase 3 and Phase 4 Developments

 Option 1: To be developed as "Luxury Beachfront Hotel" with Pool villas, Spa and Restaurant.

• Option 2: To be developed "Residential Condominiums and Villas" for sales, comprises of 79 condominium unit and 14 pool villas with total sales value 561,950,000 Thai Baht.

#### Condominium Price Phase 3

| Туре                | Total Units | Price/Unit  |
|---------------------|-------------|-------------|
| One Bedroom 30 Sqm. | 61          | 4,350,000   |
| Two Bedroom 60 Sqm. | 18          | 8,700,000   |
| Total               | 79          | 421,950,000 |

#### Pool Villa Price Phase 4

| Type                           | Total Units | Price/Unit  |
|--------------------------------|-------------|-------------|
| One Bedroom Pool Villa 44 Sqm. | 8           | 7,000,000   |
| Two Bedroom Pool Villa 88 Sqm. | 6           | 14,000,000  |
| Total                          | 14          | 140,000,000 |