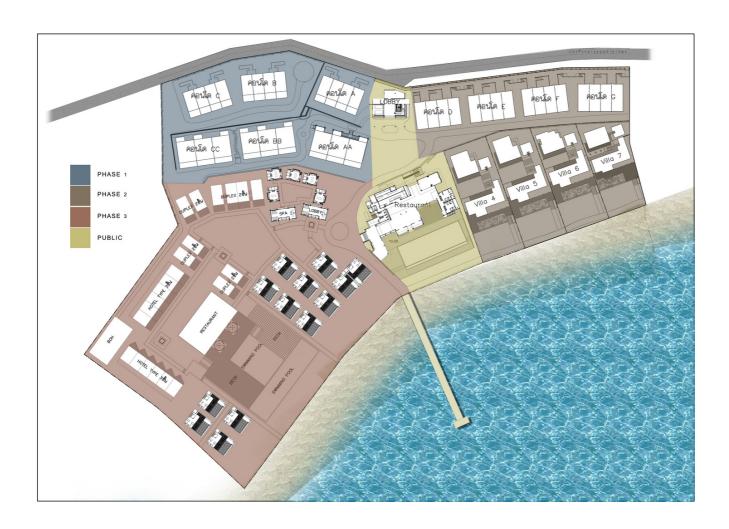

### <u>Project Proposed Selling Price 450 Million Thai Baht</u> <u>Property inclusive of following details;</u>

- 1. Total land area is 28,000 Square meter (or 17.5 Rai) on ocean side with 24 meters sloping down from road level to private beach in Bang Boa Bay.
- 2. Residential facilities that have been developed include:
  - a. 3 floor Seaview Lobby
  - b. 120 seat Beachfront Restaurant
  - c. 30 meter Beachfront Infinity Edge Swimming Pool
  - d. 316 meter Private Pier
  - e. 230 meter Private Beach
- 3. Phase 3 Beachfront land with area of 12,000sqm ready to be developed into Condominiums and beachfront Villas or a Hotel.

### Plans for Phase 3 and Phase 4 Developments

 Option 1: To be developed as "Luxury Beachfront Hotel" with Pool villas, Spa and Restaurant.

• Option 2: To be developed "Residential Condominiums and Villas" for sales, comprises of 79 condominium unit and 14 pool villas with total sales value 561,950,000 Thai Baht.