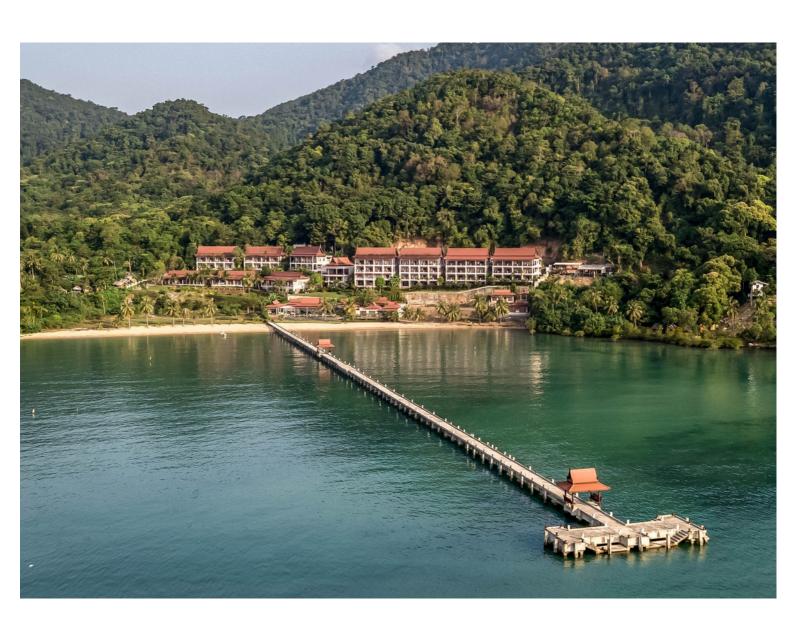

### <u>Project Proposed Selling Price 450 Million Thai Baht</u> <u>Property inclusive of following details;</u>

- 1. Total land area is 28,000 Square meter (or 17.5 Rai) on ocean side with 24 meters sloping down from road level to private beach in Bang Boa Bay.
- 2. Residential facilities that have been developed include:
  - a. 3 floor Seaview Lobby
  - b. 120 seat Beachfront Restaurant
  - c. 30 meter Beachfront Infinity Edge Swimming Pool
  - d. 316 meter Private Pier
  - e. 230 meter Private Beach
- 3. Phase 3 Beachfront land with area of 12,000sqm ready to be developed into Condominiums and beachfront Villas or a Hotel.